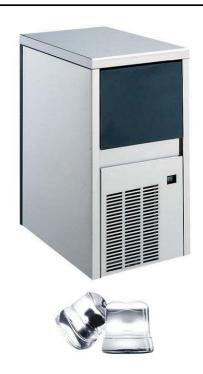

## Ice Cuber 24kg/24h with 6kg bin - Air cooled

| ITEM #  |  |
|---------|--|
| MODEL # |  |
| NAME #  |  |
| SIS #   |  |
| A1A #   |  |

730537 (FGCF25A)

Air cooled ice cuber with 6 kg bin, 24 kg/24h

#### Item No.

Plastic flap on the front, top and sides in 304 AISI stainless steel. The ice-making method (spray layering) guarantees compact, hygienically pure ice cubes that are resistant to melting. The metal sprayers are easy to remove, permit a simple flow and prevent limestone formation. R452A refrigerant. Air cooled. Container capacity Kg: 6

#### **Main Features**

- Compliant to CE requirements for safety.
- Fully automatic in operation.
- Operates over a wide range of temperatures.
- Suitable for gravity drain only (no pumps needed).
- Rated output is at an ambient air temperature of 21°C and water supply temperature of 15°C.
- Metal spray arms removable without the use of tools.
- The ice-making method (spray layering) guarantees crystalline, compact, hygienically pure ice cubes that are resistant to melting.
- Model available in air-cooled version.
- Ice cube cone shape with the trunk sides slightly squashed.
- Bin integrated as standard.
- Compact dimensions of the ice cubers make them highly suitable for any location, particularly those where space is at a premium.