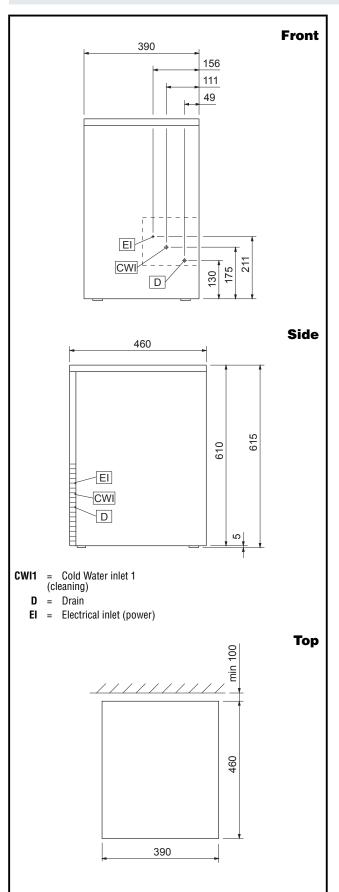

## **Electric**

Supply voltage:

**730537 (FGCF25A)** 220-240 V/1N ph/50 Hz

Electrical power max.: 0.35 kW

**Capacity:** 

Bin capacity: 6 kg

**Key Information:** 

External dimensions, Width: 390 mm
External dimensions, Depth: 460 mm
External dimensions, Height: 615 mm
Net weight: 35 kg
Output: 24 kg/day