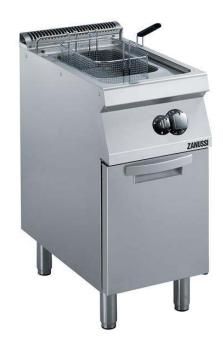

## Modular Cooking Range Line EVO700 One Well Freestanding Gas Fryer 15 liter

| ITEM #  |      |  |
|---------|------|--|
| MODEL # |      |  |
| NAME #  |      |  |
|         | <br> |  |
| SIS #   |      |  |
| AIA #   |      |  |

372070 (Z7FRGD1GF0)

15-It gas fryer with 1 "V" shape well (external burners) and 1 basket - free standing