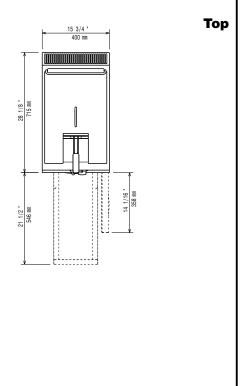

### **Key Information:**

Usable well dimensions (width): 240 mm
Usable well dimensions (height): 505 mm
Usable well dimensions (depth): 380 mm

Well capacity: 13 It MIN; 15 It MAX
Thermostat Range: 105 °C MIN; 185 °C MAX

Net weight:55 kgShipping weight:58 kgShipping height:1120 mmShipping width:460 mmShipping depth:820 mmShipping volume:0.42 m³

If appliance is set up or next to or against temperature sensitive furniture or similar, a safety gap of approximately 150 mm should be maintained or some form of heat insulation fitted.