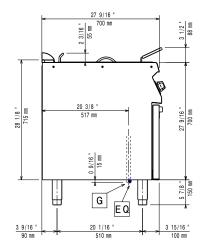

# Modular Cooking Range Line EVO700 One Well Freestanding Gas Fryer 15 liter

EQ = Equipotential screwG = Gas connection

#### Gas

Side

Gas Power:

**372070 (Z7FRGD1GF0)** 14 kW

**Standard gas delivery:** Natural Gas G20 (20mbar)

Gas Type Option: LPG;Natural Gas

Gas Inlet: 1/2"

Net weight:55 kgShipping weight:58 kgShipping height:1120 mmShipping width:460 mmShipping depth:820 mmShipping volume:0.42 m³

If appliance is set up or next to or against temperature sensitive furniture or similar, a safety gap of approximately 150 mm should be maintained or some form of heat insulation fitted.