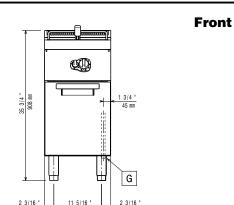

# Modular Cooking Range Line EVO700 One Well Freestanding Gas Fryer 15 liter

EQ = Equipotential screwG = Gas connection

#### Gas

Side

Gas Power:

**372070 (Z7FRGD1GF0)** 14 kW

**Standard gas delivery:** Natural Gas G20 (20mbar)

Gas Type Option: LPG;Natural Gas

Gas Inlet: 1/2"

Net weight:55 kgShipping weight:58 kgShipping height:1120 mmShipping width:460 mmShipping depth:820 mmShipping volume:0.42 m³

If appliance is set up or next to or against temperature sensitive furniture or similar, a safety gap of approximately 150 mm should be maintained or some form of heat insulation fitted.